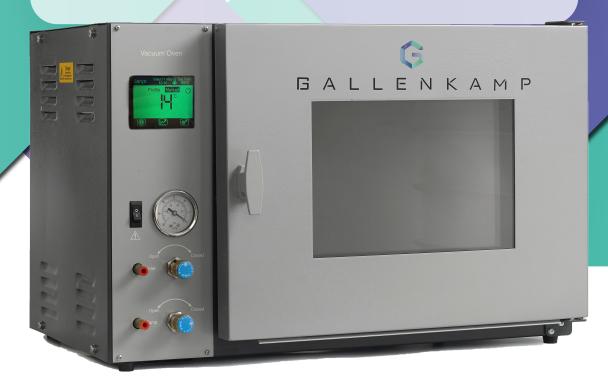

## INTRODUCTION

The Gallenkamp vacuum oven features a spacious rectangular chamber with toughened glass viewing window and shatter resistant safety screen. Featuring our new touchscreen control system which offers accurate and easy to operate features designed for Laboratory Vacuum ovens.

### **DESIGN**

The exterior is constructed from steel and is finished in an easy to clean powder coated paint. The interior of the oven is made from aluminium. The oven is fitted with fixed shelf runners and removeable shelves.

#### **FEATURES**

- Compact Size, 31 litre capacity
- History display- onscreen historical trending (48 hours)
- 8 stage profile control
- Countdown timer
- 24/7 real time clock operation
- Manual or automatic overheat reset
- Temperature setting with over temperature alarm indication
- Easy to read Vacuum Gauge.
- Tough steel construction with toughened glass window and polycarbonate safety screen
- Autotune feature
- Profile mode
- Export data easily to USB