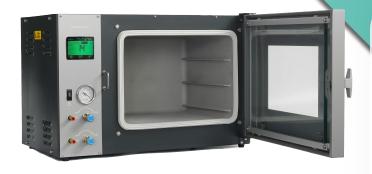

### **DESIGN**

The exterior is constructed from steel and is finished in an easy to clean powder coated paint. The interior of the oven is made from aluminium. The oven is fitted with fixed shelf runners and removeable shelves.