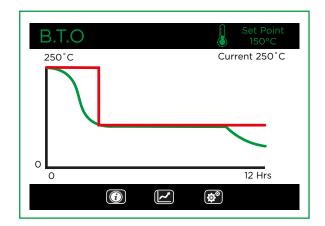

The History display allows the user to view the history of the chamber the red trend is the set point the chamber is working to the green trend is the critical temperature the chamber has been. The Autotune feature involves the chamber of the oven gradually increasing in temperature and then teaching itself the thermal errors.