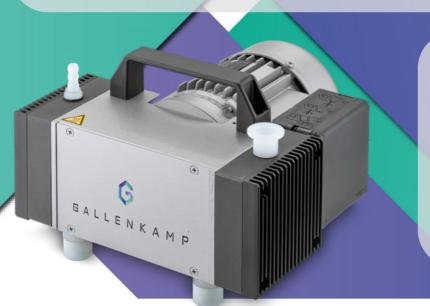

# CHEMICAL DUTY DIAPHRAGM VACUUM PUMP

Model: GKCDDP

#### **Versatile pump for chemical applications**

The new Gallenkamp vacuum pump comes from our latest pump generation series and is ideal for evaporation-type applications – especially benchtop rotary evaporators, vacuum concentrators and small vacuum ovens. With up to 20% higher pumping speed in the application critical working range (<20 mbar), it can achieve significantly faster solvent strip rates – more in line with the performance of a 3-stage diaphragm pump.

The oil-free design ensures a clean work environment and uncontaminated pumping of gases resulting in cleaner samples, with no risk of oil back-streaming, low maintenance costs and very easy serviceability – even simpler than previous pump generations. Its compact, lightweight design allows for minimal bench space usage and, along with its quiet operation, makes GKCDDP the essential chemistry diaphragm pump for laboratories. Use a vacuum regulator with a dial gauge to optimise the vacuum level for evaporating solvent.