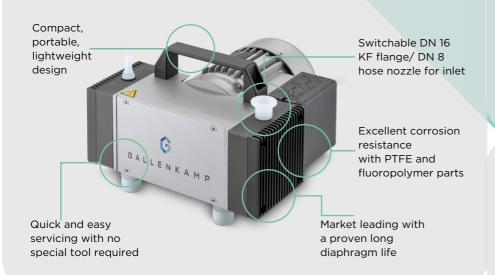

#### **DESIGN FEATURES**

The oil-free design ensures a clean work environment and uncontaminated pumping of gases resulting in cleaner samples, with no risk of oil back-streaming, low maintenance costs and very easy serviceability – even simpler than previous pump generations. Its compact, lightweight design allows for minimal bench space usage and, along with its quiet operation, makes GKCDDP the essential chemistry diaphragm pump for laboratories. Use a vacuum regulator with a dial gauge to optimise the vacuum level for evaporating solvent.

### Improved performance and exceptional reliability

GKCDDP has an optimised single-piece diaphragm (SPD) design and pump-head geometry for improved flow path and reliability. With its market-leading design using PTFE and other fluoropolymers for all wetted parts, the pump is fully chemically resistant against aggressive solvents and acidic vapours commonly used in chemistry and pharmaceutical labs. The pump heads are made from PTFE-carbon fibre composite to offer the best chemical resistance with added strength and rigidity. The SPD design significantly increases the chemical resistance and, therefore, the reliability – removing the need for a separate washer to hold it in place.